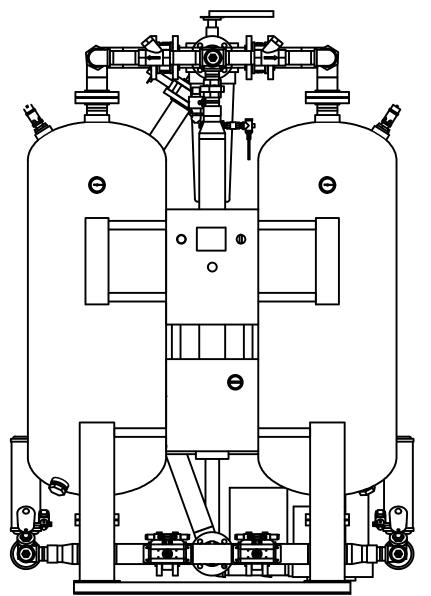

## HBP-1000-4-3 BLOWER PURGE DESICCANT AIR DRYER GENERAL ARRANGEMENT

DRAWING NO.

REV.

TOLERANCES UNLESS OTHERWISE SPECIFIED:

FRACTIONS =  $\pm$  1/4 "
ANGLES =  $\pm$  3°

INCHES =  $\pm$  1/2 " FINISH = 250 THE SPECIFICATIONS AND DRAWINGS DISCLOSED HEREIN ARE THE SOLE PROPERTY OF ALTEC AIR, AND SHALL NOT BE COPIED OR USED AS THE BASIS FOR SALE OR MANUFACTURE WITHOUT EXPRESS WRITTEN PERMISSION.

## HBP-1000-4-3 BLOWER PURGE DESICCANT AIR DRYER

GENERAL ARRANGEMENT

SHEET: 2 OF 2

DRAWING NO. AT20-1168

TOLERANCES UNLESS OTHERWISE SPECIFIED:

FRACTIONS =± 1/4 "

REV.

ANGLES  $=\pm$  3° INCHES = $\pm$  1/2 "