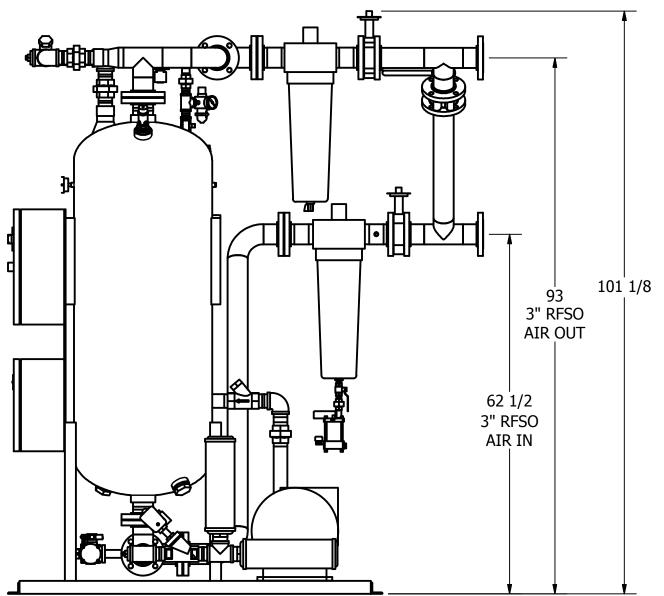

## HBP-1000-4-3 BLOWER PURGE DESICCANT AIR DRYER GENERAL ARRANGEMENT

DRAWING NO.

REV.

TOLERANCES UNLESS OTHERWISE SPECIFIED:

FRACTIONS =  $\pm$  1/4 "
ANGLES =  $\pm$  3°

INCHES =  $\pm$  1/2 " FINISH = 250 THE SPECIFICATIONS AND DRAWINGS DISCLOSED HEREIN ARE THE SOLE PROPERTY OF ALTEC AIR, AND SHALL NOT BE COPIED OR USED AS THE BASIS FOR SALE OR MANUFACTURE WITHOUT EXPRESS WRITTEN PERMISSION.

## HBP-1000-4-3 BLOWER PURGE DESICCANT AIR DRYER

GENERAL ARRANGEMENT

SHEET: 2 OF 2

DRAWING NO. AT20-1168

TOLERANCES UNLESS OTHERWISE SPECIFIED:

FRACTIONS =± 1/4 "

REV.

ANGLES  $=\pm$  3° INCHES = $\pm$  1/2 "