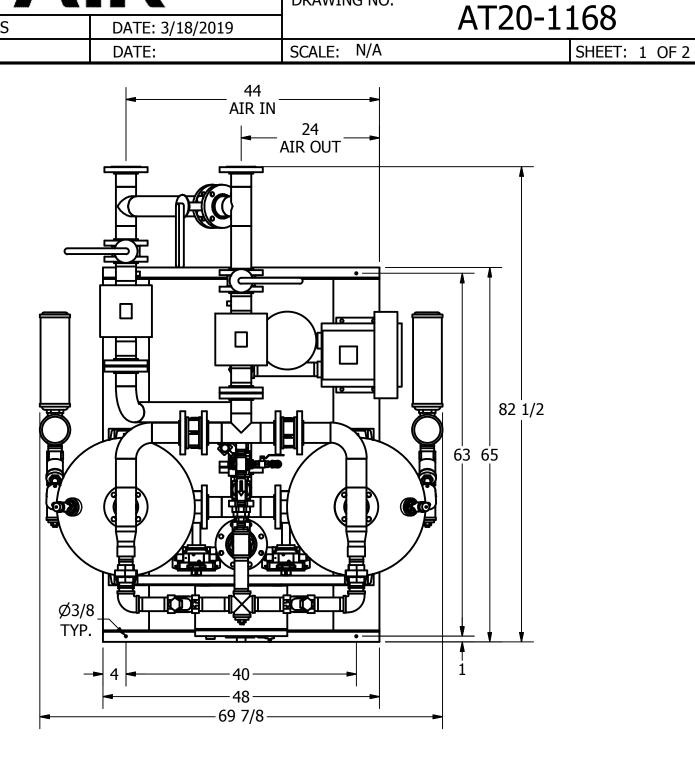

## HBP-1000-4-3 BLOWER PURGE DESICCANT AIR DRYER GENERAL ARRANGEMENT

DRAWING NO.

REV.

TOLERANCES UNLESS OTHERWISE SPECIFIED:

FRACTIONS =  $\pm$  1/4 "
ANGLES =  $\pm$  3°

INCHES =  $\pm$  1/2 " FINISH = 250 THE SPECIFICATIONS AND DRAWINGS DISCLOSED HEREIN ARE THE SOLE PROPERTY OF ALTEC AIR, AND SHALL NOT BE COPIED OR USED AS THE BASIS FOR SALE OR MANUFACTURE WITHOUT EXPRESS WRITTEN PERMISSION.

## HBP-1000-4-3 BLOWER PURGE DESICCANT AIR DRYER

GENERAL ARRANGEMENT

SHEET: 2 OF 2

DRAWING NO. AT20-1168

TOLERANCES UNLESS OTHERWISE SPECIFIED:

FRACTIONS =± 1/4 "

REV.

ANGLES  $=\pm$  3° INCHES = $\pm$  1/2 "