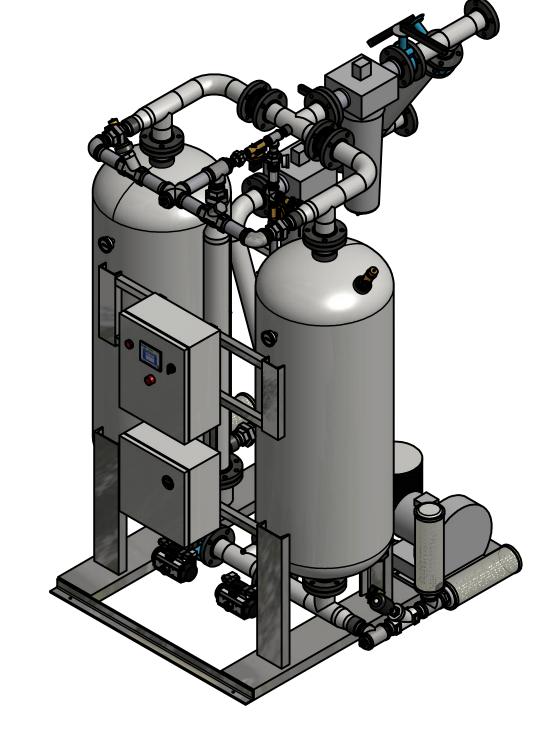

## HBP-1000-4-3 BLOWER PURGE DESICCANT AIR DRYER GENERAL ARRANGEMENT

DRAWING NO.

REV.

TOLERANCES UNLESS OTHERWISE SPECIFIED:

FRACTIONS =  $\pm$  1/4 "
ANGLES =  $\pm$  3°

INCHES =  $\pm$  1/2 " FINISH = 250 THE SPECIFICATIONS AND DRAWINGS DISCLOSED HEREIN ARE THE SOLE PROPERTY OF ALTEC AIR, AND SHALL NOT BE COPIED OR USED AS THE BASIS FOR SALE OR MANUFACTURE WITHOUT EXPRESS WRITTEN PERMISSION.

## HBP-1000-4-3 BLOWER PURGE DESICCANT AIR DRYER

GENERAL ARRANGEMENT

SHEET: 2 OF 2

DRAWING NO. AT20-1168

TOLERANCES UNLESS OTHERWISE SPECIFIED:

FRACTIONS =± 1/4 "

REV.

ANGLES  $=\pm$  3° INCHES = $\pm$  1/2 "